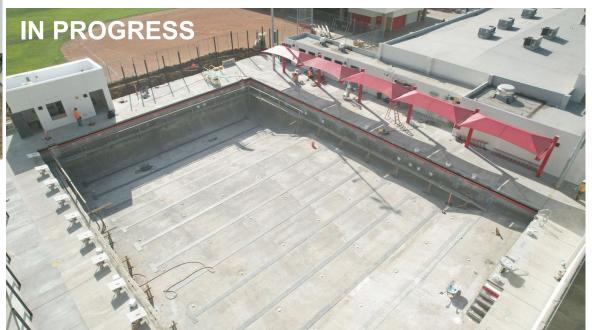

## Financial Update: Fullerton High

| School Name 🖵 | Project Name                               | Short Name 🚽   | Budget 🚽   | Commitment | Expenditures &<br>Retentions | 24-25 🖵    | Expenditures 🖵 |
|---------------|--------------------------------------------|----------------|------------|------------|------------------------------|------------|----------------|
| Fullerton     | Fullerton Elevator & Ramp                  | 3E FH Elev     | 37,342     | 37,342     | -                            |            | 37,342         |
| Fullerton     | Fullerton New Gym                          | 3D FH Gym      | 11,500,000 | 11,500,000 | 99,885                       | 394.32     | 11,949,614     |
| Fullerton     | Fullerton Kitchen                          | 3C FH Kitchen  | 395,000    | 155,796    | 152,821                      |            | 146,381        |
| Fullerton     | Fullerton Science Classrooms Modernization | 3G FU Scien    | 1,400,000  | 809,992    | 72,665                       |            | 1,984,310      |
| Fullerton     | Fullerton Stadium Mod                      | 3A FH Stadium  | 9,725,642  | 9,725,642  | 7,625,525                    |            | 12,107,864     |
| Fullerton     | Fullerton Theater Mod                      | 3B FH Theater  | 3,997,758  | 3,997,758  | 631,983                      |            | 3,997,758      |
| Fullerton     | Fullerton Aquatics Facility                | 3I FH Aquatics | 5,500,000  | 443,201    |                              |            | 7,244,052      |
| Fullerton     | Pool Storage Tank                          | 2995458530     |            |            |                              |            | 121,265        |
|               | Totals                                     | 32,555,742     | 26,669,731 | 8,582,879  | 394                          | 37,588,587 |                |