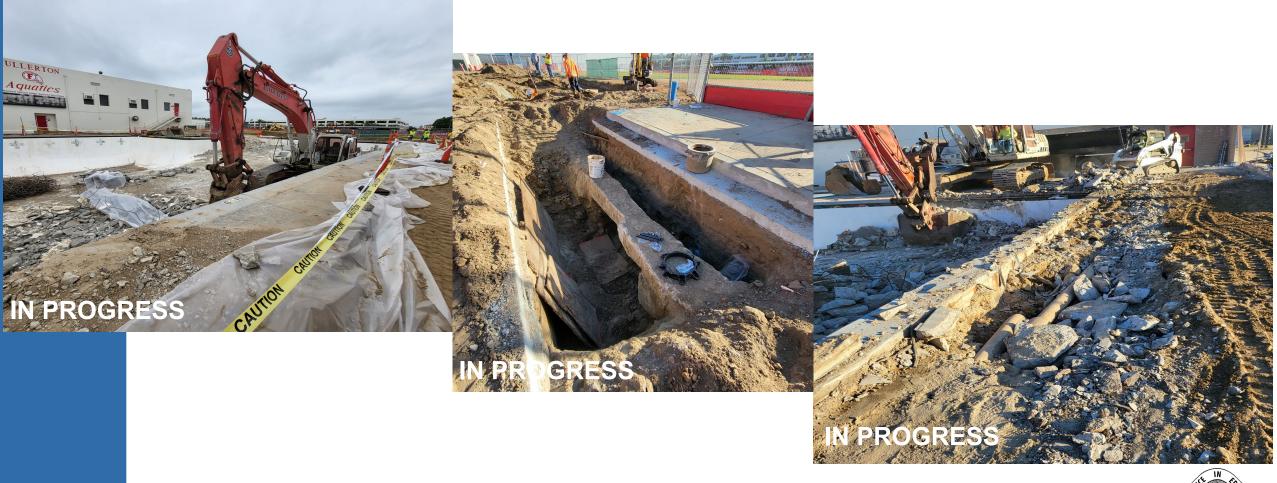

## Financial Update: Fullerton High

| School Name 🖵 | Project Name                               | Short Name 🚽   | Budget 🚽   | Commitment | Expenditures &<br>Retentions | 24-25 🖵    | Expenditures 🖵 |
|---------------|--------------------------------------------|----------------|------------|------------|------------------------------|------------|----------------|
| Fullerton     | Fullerton Elevator & Ramp                  | 3E FH Elev     | 37,342     | 37,342     | -                            |            | 37,342         |
| Fullerton     | Fullerton New Gym                          | 3D FH Gym      | 11,500,000 | 11,500,000 | 99,885                       | 394.32     | 11,949,614     |
| Fullerton     | Fullerton Kitchen                          | 3C FH Kitchen  | 395,000    | 155,796    | 152,821                      |            | 146,381        |
| Fullerton     | Fullerton Science Classrooms Modernization | 3G FU Scien    | 1,400,000  | 809,992    | 72,665                       |            | 1,984,310      |
| Fullerton     | Fullerton Stadium Mod                      | 3A FH Stadium  | 9,725,642  | 9,725,642  | 7,625,525                    |            | 12,107,864     |
| Fullerton     | Fullerton Theater Mod                      | 3B FH Theater  | 3,997,758  | 3,997,758  | 631,983                      |            | 3,997,758      |
| Fullerton     | Fullerton Aquatics Facility                | 3I FH Aquatics | 5,500,000  | 443,201    |                              |            | 7,244,052      |
| Fullerton     | Pool Storage Tank                          | 2995458530     |            |            |                              |            | 121,265        |
|               | Totals                                     | 32,555,742     | 26,669,731 | 8,582,879  | 394                          | 37,588,587 |                |