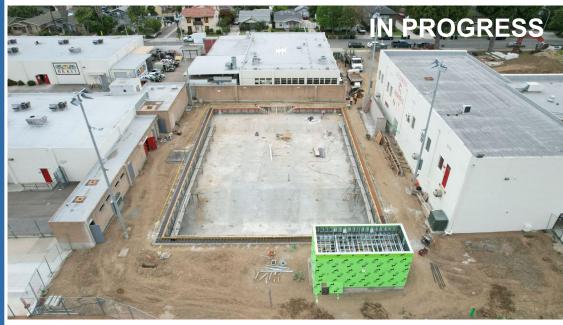

## Financial Update: Fullerton High

| School Name 🖵 | Project Name                               | Short Name 🚽   | Budget 🚽   | Commitment | Expenditures &<br>Retentions | 24-25 🖵    | Expenditures 🖵 |
|---------------|--------------------------------------------|----------------|------------|------------|------------------------------|------------|----------------|
| Fullerton     | Fullerton Elevator & Ramp                  | 3E FH Elev     | 37,342     | 37,342     | -                            |            | 37,342         |
| Fullerton     | Fullerton New Gym                          | 3D FH Gym      | 11,500,000 | 11,500,000 | 99,885                       | 394.32     | 11,949,614     |
| Fullerton     | Fullerton Kitchen                          | 3C FH Kitchen  | 395,000    | 155,796    | 152,821                      |            | 146,381        |
| Fullerton     | Fullerton Science Classrooms Modernization | 3G FU Scien    | 1,400,000  | 809,992    | 72,665                       |            | 1,984,310      |
| Fullerton     | Fullerton Stadium Mod                      | 3A FH Stadium  | 9,725,642  | 9,725,642  | 7,625,525                    |            | 12,107,864     |
| Fullerton     | Fullerton Theater Mod                      | 3B FH Theater  | 3,997,758  | 3,997,758  | 631,983                      |            | 3,997,758      |
| Fullerton     | Fullerton Aquatics Facility                | 3I FH Aquatics | 5,500,000  | 443,201    |                              |            | 7,244,052      |
| Fullerton     | Pool Storage Tank                          | 2995458530     |            |            |                              |            | 121,265        |
|               | Totals                                     | 32,555,742     | 26,669,731 | 8,582,879  | 394                          | 37,588,587 |                |