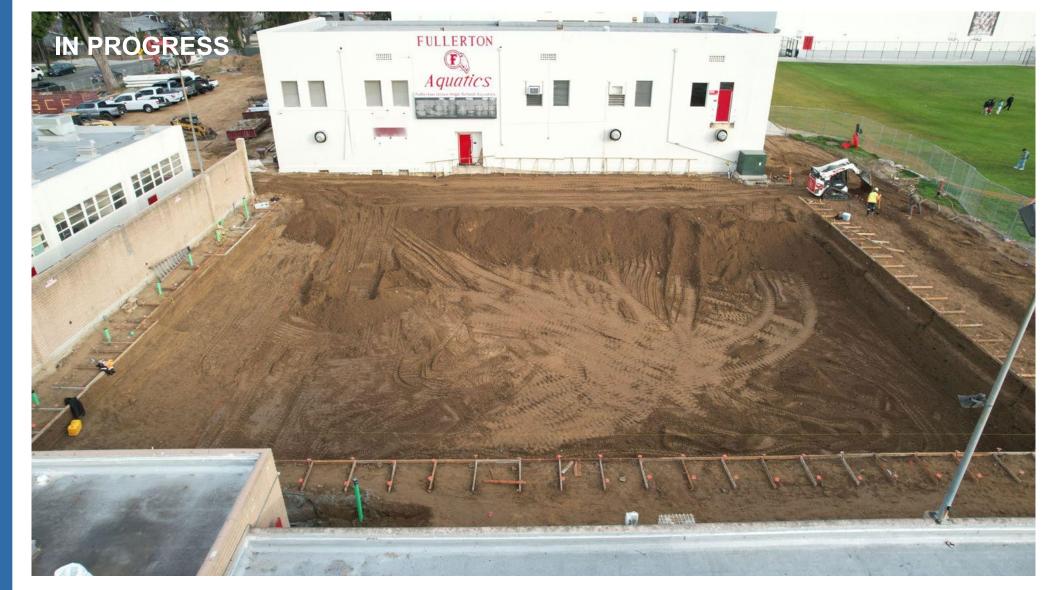

## Financial Update: Fullerton High

| School Name 🖵 | Project Name                               | Short Name 🚽   | Budget 🚽   | Commitment | Expenditures &<br>Retentions | 24-25 🖵    | Expenditures 🖵 |
|---------------|--------------------------------------------|----------------|------------|------------|------------------------------|------------|----------------|
| Fullerton     | Fullerton Elevator & Ramp                  | 3E FH Elev     | 37,342     | 37,342     | -                            |            | 37,342         |
| Fullerton     | Fullerton New Gym                          | 3D FH Gym      | 11,500,000 | 11,500,000 | 99,885                       | 394.32     | 11,949,614     |
| Fullerton     | Fullerton Kitchen                          | 3C FH Kitchen  | 395,000    | 155,796    | 152,821                      |            | 146,381        |
| Fullerton     | Fullerton Science Classrooms Modernization | 3G FU Scien    | 1,400,000  | 809,992    | 72,665                       |            | 1,984,310      |
| Fullerton     | Fullerton Stadium Mod                      | 3A FH Stadium  | 9,725,642  | 9,725,642  | 7,625,525                    |            | 12,107,864     |
| Fullerton     | Fullerton Theater Mod                      | 3B FH Theater  | 3,997,758  | 3,997,758  | 631,983                      |            | 3,997,758      |
| Fullerton     | Fullerton Aquatics Facility                | 3I FH Aquatics | 5,500,000  | 443,201    |                              |            | 7,244,052      |
| Fullerton     | Pool Storage Tank                          | 2995458530     |            |            |                              |            | 121,265        |
|               | Totals                                     | 32,555,742     | 26,669,731 | 8,582,879  | 394                          | 37,588,587 |                |