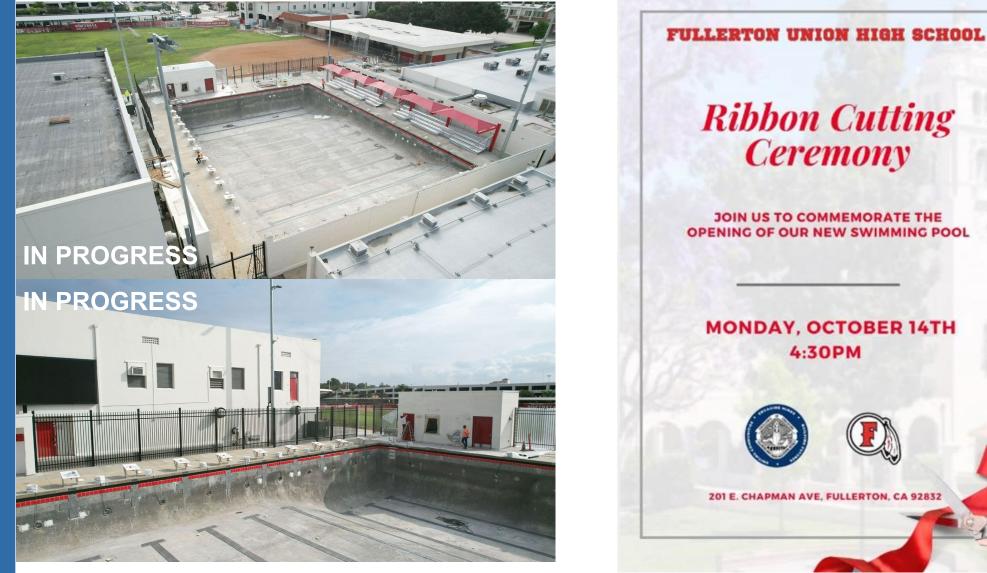

## Financial Update: Fullerton High

| School Name 🖵 | Project Name                               | Short Name 🚽   | Budget 🚽   | Commitment | Expenditures &<br>Retentions | 24-25 🖵    | Expenditures 🖵 |
|---------------|--------------------------------------------|----------------|------------|------------|------------------------------|------------|----------------|
| Fullerton     | Fullerton Elevator & Ramp                  | 3E FH Elev     | 37,342     | 37,342     | -                            |            | 37,342         |
| Fullerton     | Fullerton New Gym                          | 3D FH Gym      | 11,500,000 | 11,500,000 | 99,885                       | 394.32     | 11,949,614     |
| Fullerton     | Fullerton Kitchen                          | 3C FH Kitchen  | 395,000    | 155,796    | 152,821                      |            | 146,381        |
| Fullerton     | Fullerton Science Classrooms Modernization | 3G FU Scien    | 1,400,000  | 809,992    | 72,665                       |            | 1,984,310      |
| Fullerton     | Fullerton Stadium Mod                      | 3A FH Stadium  | 9,725,642  | 9,725,642  | 7,625,525                    |            | 12,107,864     |
| Fullerton     | Fullerton Theater Mod                      | 3B FH Theater  | 3,997,758  | 3,997,758  | 631,983                      |            | 3,997,758      |
| Fullerton     | Fullerton Aquatics Facility                | 3I FH Aquatics | 5,500,000  | 443,201    |                              |            | 7,244,052      |
| Fullerton     | Pool Storage Tank                          | 2995458530     |            |            |                              |            | 121,265        |
|               | Totals                                     | 32,555,742     | 26,669,731 | 8,582,879  | 394                          | 37,588,587 |                |