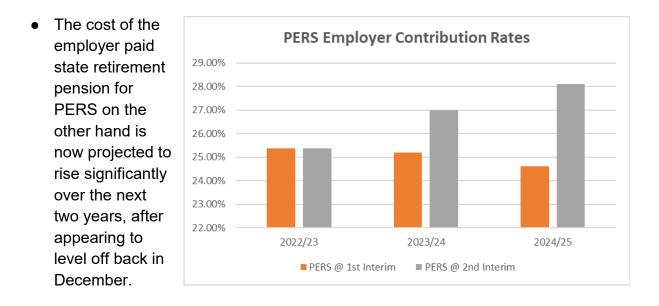

\* Adjusted for one-time expenditures and expenditure transfers

- In 2022/23, our Enrollment was down 258 students (adjusted to include Adult Transition Students) compared to 2021/22, and with the latest enrollment numbers that we are seeing through Month 9 of the current school year, we are projecting a further enrollment decline of 335 students for 2023/24. In the out years, we revert our assumptions to the 5-year average losses, and project an annual rate of enrollment decline of 150 students per year.
- Employee Benefits Costs continue to increase as a % of our total unrestricted expenditures, \$39.8M, \$44M and \$44.8M (23.56%, 25.24%, and 25.54% of unrestricted expenditures) for 2023/24, 2024/25 and 2025/26 respectively.
- While the cost of the employer paid state retirement pension for STRS seems to have stabilized for the next two Fiscal Years at 19.10%, it remains at historically high levels and creates significant pressure on our budget.