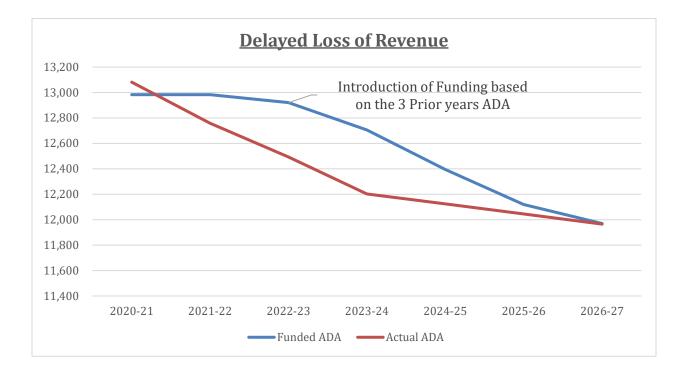

#### ENROLLMENT AND ADA

- The District's Census day enrollment count for the 2022/23 School year had a net 258 student loss (adjusted to include enrollment for Adult Transition Students)
- Based on current Enrollment numbers as of Month 9 of the current school year, we are projecting Enrollment on Census Day for 2023/24 to be around 12,838, a further loss of 335 students.
- Our P2 certified ADA numbers came in at 12,358, or 93.81% of Census Day Enrollment.
- Over the next three school years, we are projecting continued return to normalcy for our attendance rates, and we are using 94.00%, 94.50 and 95.00 % as our ADA% relative to Census Day Enrollment assumptions for the 2023/24 and 2024/25 and 2025/26 school years respectively.
- Since the District is in declining enrollment, the 2023/24, 2024/25, and 2025/26 Local Control Funding Formula revenues are projected to be based on the new method of using the average of the prior 3 years' ADA to calculate our "Funded ADA", but despite using this ADA average, we are still going to experience large declines in Funded ADA and Funding levels.

- This new method of using a 3-year average ADA for funding purposes can only do so much in smoothing out the delayed impact to revenue that had been anticipated as a result of declining enrollment and attendance losses caused by the pandemic.
- This new method of calculating funding, does not provide long term relief from the reality of declining enrollment and a funding model that is still based on attendance.